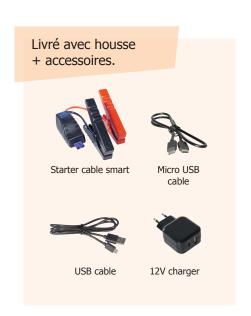

# **SAFETY START**

**The smart jump lead cable** protects both the battery and the vehicle's on-board electronics:

- Anti spark technology,
- Protection against short-circuits,
- Protection against polarity reversal.

# **POWER SUPPLY**

- **2 x 5 V USB ports** (*Quick charge 2.1 A*) for smartphone, tablet, GPS, etc. charging
- $\bf 1 \times 15V$  (10A) socket, ideal for camping, to power a 12V electrical appliance (cooler, TV, fan, etc.)