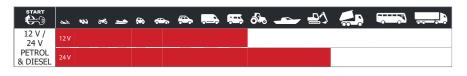

# The NOMAD POWER PRO TRUCK is a lithium-based power pack that combines 3 functions:

- Booster for 12/24 V vehicles (motorbike, quad, car, SUV, truck <19 t).
- Autonomous power supply for small electronic devices.
- Emergency lamp.

## **LITHIUM BATTERY BOOSTER**

Its **lithium** battery gives it an exceptional power-to-size ratio (*starting current : 600 A*). It starts vehicles equipped with a discharged 12 V battery (*liquid, gel, AGM, Start&Stop*) in a few seconds.

It helps to start vehicles equipped with 24 V batteries.