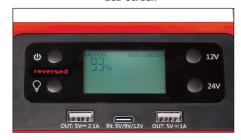

#### **LCD DISPLAY**

The Nomad Power PRO TRUCK is equipped with an LCD screen giving indications on :

- the power of the battery,
- the % charge of the internal battery,
- the use of the various entrances and exits, lighting.

#### LCD screen